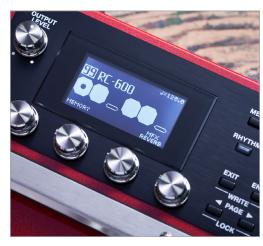

- Class-leading sound quality with 32-bit AD/DA and 32-bit floating-point processing
- Six simultaneous stereo phrase tracks
- Ultra-flexible onboard control with nine freely assignable footswitches and three pedal modes
- 49 Input FX and 53 Track FX types and the ability to use four at once in each section
- Time-based effects can automatically sync to rhythms and loop tempo
- Two XLR mic inputs with phantom power, two stereo line input pairs, and three stereo assignable line output pairs
- 99 memories, each containing six phrase tracks, custom effects and playback settings, control assignments, and more
- Synchronize your loops with over 200 onboard rhythm patterns and 16 drum kits
- Deep MIDI control support
- Large circular loop status indicator and informative LCD screen with selectable display modes
- Two external control jacks, each with support for up to two footswitches or an expression pedal
- USB for data backup, phrase import/export with BOSS Tone Studio, and pattern import with the RC Rhvthm Converter