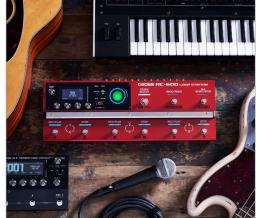

# **RC-600 LOOP STATION**

Flagship floor-based Loop Station with next-level sound quality and flexibility

PIDD 14 OCTOBER 2021 - 08:00GMT / 09:00CET **AVAILABLE JANUARY 2022** 

Meet the RC-600, the most advanced looper on the planet. Loaded with evolved features and customizable functions, this next-generation Loop Station ushers in a new era of creative power for guitarists, singer/ songwriters, multi-instrumentalists, and other looping musicians.

Capture multiple mics and instruments with six stereo tracks and premium 32-bit sound, and take full command with nine freely assignable footswitches and deep external control support. And that's just the start—you can also color loops with a massive FX selection, groove with onboard rhythms, route audio as you like to the three stereo outputs, integrate with computer software via USB, and much more.