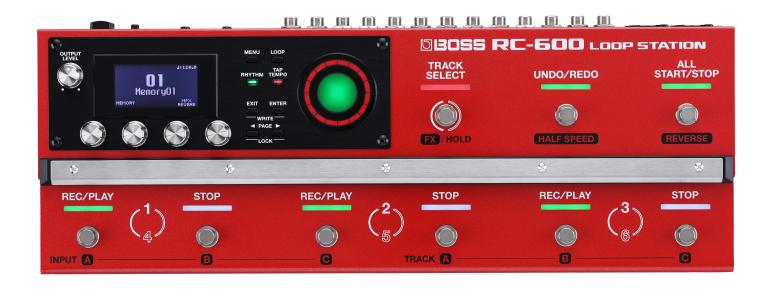

Capture multiple mics and instruments with six stereo tracks and premium 32-bit sound, and take full command with nine freely assignable footswitches and deep external control support. And that's just the start—you can also color loops with a massive FX selection, groove with onboard rhythms, route audio as you like to the three stereo outputs, integrate with computer software via USB, and much more.

- Class-leading sound quality with 32-bit AD/DA and 32-bit floating-point processing
- Six simultaneous stereo phrase tracks
- Ultra-flexible onboard control with nine freely assignable footswitches and three pedal modes
- 49 Input FX and 53 Track FX types and the ability to use four at once in each section
- Time-based effects can automatically sync to rhythms and loop tempo
- Two XLR mic inputs with phantom power, two stereo line input pairs, and three stereo assignable line output pairs
- 99 memories, each containing six phrase tracks, custom effects and playback settings, control assignments, and more
- Synchronize your loops with over 200 onboard rhythm patterns and 16 drum kits
- Deep MIDI control support
- Large circular loop status indicator and informative LCD screen with selectable display modes
- Two external control jacks, each with support for up to two footswitches or an expression pedal
- USB for data backup, phrase import/export with BOSS Tone Studio, and pattern import with the RC Rhvthm Converter