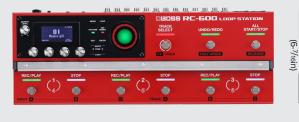

Capture multiple mics and instruments with six stereo tracks and premium 32-bit sound, and take full command with nine freely assignable footswitches and deep external control support. And that's just the start—you can also color loops with a massive FX selection, groove with onboard rhythms, route audio as you like to the three stereo outputs, integrate with computer software via USB, and much more.

- Class-leading sound quality with 32-bit AD/DA and 32-bit floating-point processing
- Six simultaneous stereo phrase tracks
- Ultra-flexible onboard control with nine freely assignable footswitches and three pedal modes
- 49 Input FX and 53 Track FX types and the ability to use four at once in each section
- Time-based effects can automatically sync to rhythms and loop tempo
- Two XLR mic inputs with phantom power, two stereo line input pairs, and three stereo assignable line output pairs
- 99 memories, each containing six phrase tracks, custom effects and playback settings, control assignments, and more
- Synchronize your loops with over 200 onboard rhythm patterns and 16 drum kits
- Deep MIDI control support
- Large circular loop status indicator and informative LCD screen with selectable display modes
- Two external control jacks, each with support for up to two footswitches or an expression pedal
- USB for data backup, phrase import/export with BOSS Tone Studio, and pattern import with the RC Rhvthm Converter