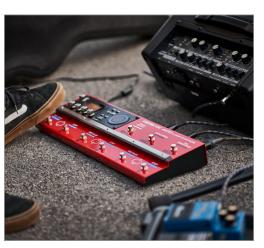

# **RC-600 LOOP STATION**

Flagship floor-based Loop Station with next-level sound quality and flexibility

PIDD 14 OCTOBER 2021 - 08:00GMT / 09:00CET **AVAILABLE JANUARY 2022** 

Meet the RC-600, the most advanced looper on the planet. Loaded with evolved features and customizable functions, this next-generation Loop Station ushers in a new era of creative power for guitarists, singer/ songwriters, multi-instrumentalists, and other looping musicians.

Capture multiple mics and instruments with six stereo tracks and premium 32-bit sound, and take full command with nine freely assignable footswitches and deep external control support. And that's just the start—you can also color loops with a massive FX selection, groove with onboard rhythms, route audio as you like to the three stereo outputs, integrate with computer software via USB, and much more.