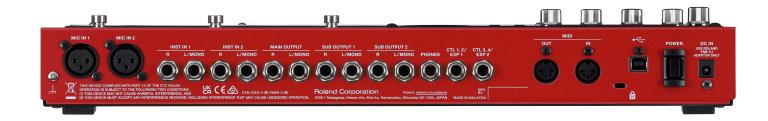

- Class-leading sound quality with 32-bit AD/DA and 32-bit floating-point processing
- Six simultaneous stereo phrase tracks
- Ultra-flexible onboard control with nine freely assignable footswitches and three pedal modes
- 49 Input FX and 53 Track FX types and the ability to use four at once in each section
- Time-based effects can automatically sync to rhythms and loop tempo
- Two XLR mic inputs with phantom power, two stereo line input pairs, and three stereo assignable line output pairs
- 99 memories, each containing six phrase tracks, custom effects and playback settings, control assignments, and more
- Synchronize your loops with over 200 onboard rhythm patterns and 16 drum kits
- Deep MIDI control support
- Large circular loop status indicator and informative LCD screen with selectable display modes
- Two external control jacks, each with support for up to two footswitches or an expression pedal
- USB for data backup, phrase import/export with BOSS Tone Studio, and pattern import with the RC Rhvthm Converter